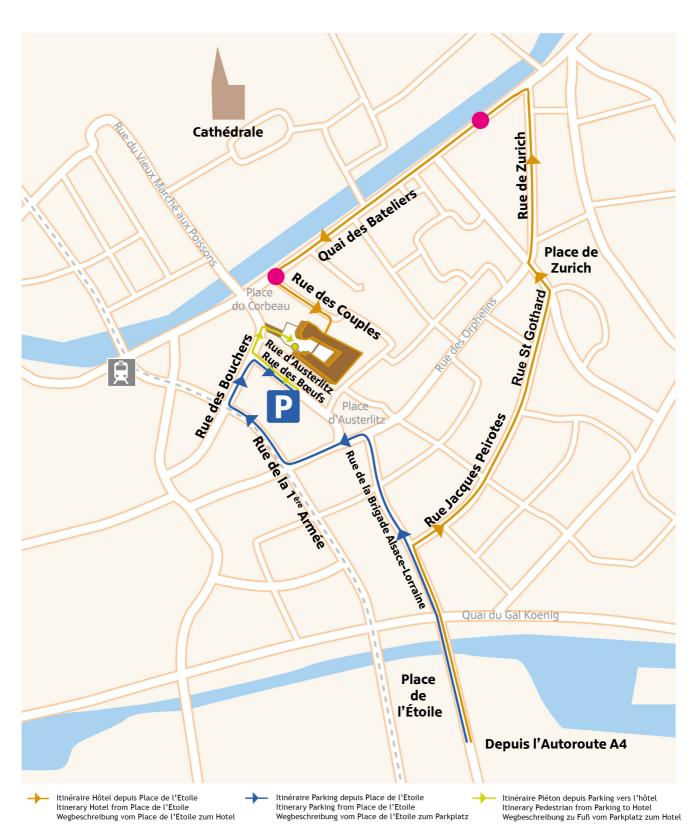

To make your visit easier, we are sending you an access map (see below).

To reach the hotel, please follow the following route:

- Program your GPS: Pharmacie de l'Ange Strasbourg 1 rue de Zurich
- Enter the pedestrian zone (Quai des Bateliers) until you reach the terminal
- Ring the bell and enter the access code given by the hotel (please contact the reception)
- Continue for 400 metres until you reach the restaurant "Les 3 chevaliers
- On your left you will find the rue des Couples, ring at the second terminal
- Only a few more meters and you have arrived

We wish you an excellent trip and we remain at your disposal for any further information.

We look forward to welcoming you to the Hotel Cour du Corbeau.

The management team

Sonnez à la borne et indiquez le code Ring at the kiosk and indicate the code Klingeln Sie am Kiosk und geben Sie den Code an